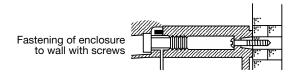

#### Installation

The enclosure can be screwed directly to a vertical surface, using the holes located outside the gasketed area. There are pre-pressed knockouts in the base for Pg 13.5 to Pg 16 or Pg 21 cable glands.