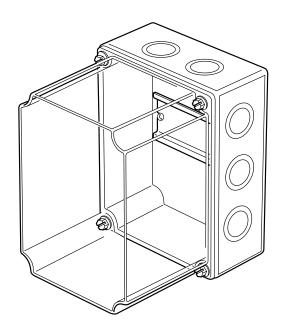

## **Description**

Spirax Sarco general purpose plastic electrical enclosures are supplied with a tinted transparent cover and DIN mounting rail as standard. They are suitable for housing either one or two Spirax Sarco controllers. The enclosure rating is to IP67. The maximum ambient temperature is 40°C.

#### Installation

The enclosure can be screwed directly to a vertical surface, using the holes located outside the gasketed area. There are pre-pressed knockouts in the base for Pg 13.5 to Pg 16 or Pg 21 cable glands.

# Supplied complete with symmetrical rail to DIN 46277-3