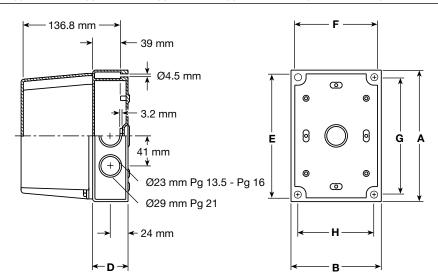

### **Dimensions** (approximate) in millimetres

|                  | Α   | В   | С   | D  | E   | F   | G   | Н   |
|------------------|-----|-----|-----|----|-----|-----|-----|-----|
| Single enclosure | 175 | 125 | 100 | 50 | 167 | 117 | 157 | 107 |
| Double enclosure | 255 | 180 | 100 | 50 | 245 | 170 | 237 | 163 |

#### Installation

The enclosure can be screwed directly to a vertical surface, using the holes located outside the gasketed area. There are pre-pressed knockouts in the base for Pg 13.5 to Pg 16 or Pg 21 cable glands.