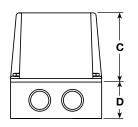

### **Dimensions** (approximate) in millimetres

|                  | Α   | В   | С   | D  | E   | F   | G   | Н   |
|------------------|-----|-----|-----|----|-----|-----|-----|-----|
| Single enclosure | 175 | 125 | 100 | 50 | 167 | 117 | 157 | 107 |
| Double enclosure | 255 | 180 | 100 | 50 | 245 | 170 | 237 | 163 |