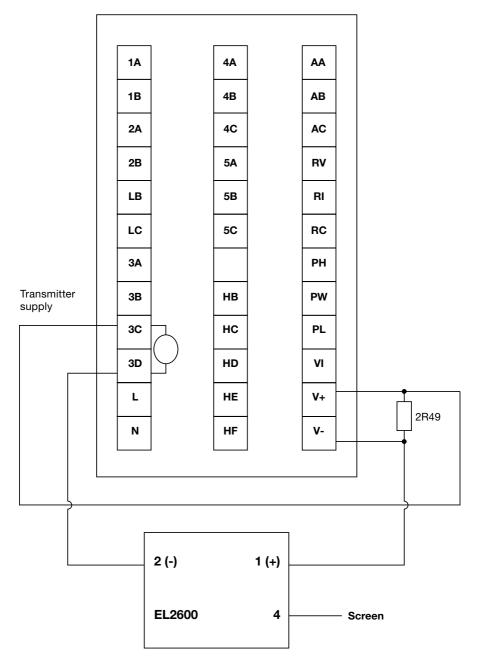

ion of EL2600 Pressure Transmitter to SX80 or SX90 controllers

**Warning:** Safe operation of this product can only be guaranteed if it is properly installed, commissioned, used and maintained by qualified personnel as stated in the IMI supplied with the unit. It is the duty of the Company Safety Officer to ensure that the product specific data and Safety information within the supplied IMI has been fully understood and complied with. When using a loop powered pressure sensor like the Spirax Sarco EL2600 follow the wiring diagrams below for correct installation. We recommend connecting the sensor using an instrument grade shielded cable for optimum performance.

## Wiring diagram for connecting the EL2600 transmitter SX80:



## Wiring diagram for connecting the EL2600 transmitter SX90:



spirax sarco