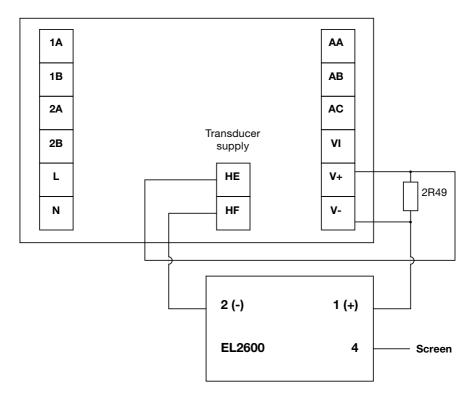

P323-33, IM-P323-34 and IM-P323-35

## Wiring Diagram for Connection of EL2600 Pressure Transmitter to SX80 or SX90 controllers

**Warning:** Safe operation of this product can only be guaranteed if it is properly installed, commissioned, used and maintained by qualified personnel as stated in the IMI supplied with the unit. It is the duty of the Company Safety Officer to ensure that the product specific data and Safety information within the supplied IMI has been fully understood and complied with. When using a loop powered pressure sensor like the Spirax Sarco EL2600 follow the wiring diagrams below for correct installation. We recommend connecting the sensor using an instrument grade shielded cable for optimum performance.

## Wiring diagram for connecting the EL2600 transmitter SX80:



## Wiring diagram for connecting the EL2600 transmitter SX90:



spirax sarco