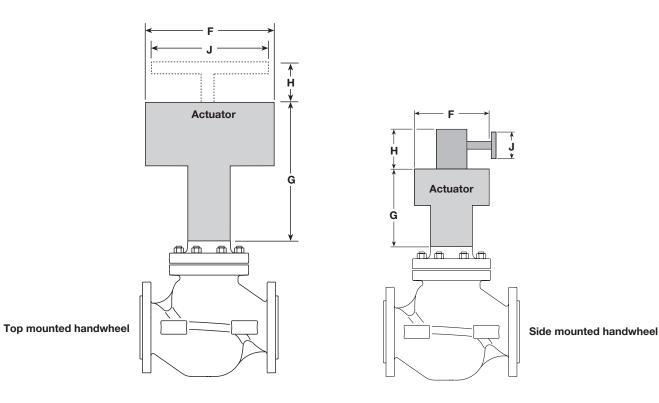

## Dimensions / weights for the PN actuator range (approximate) in mm and kg

| A.L1                   | F   | G     | Н   | J   | Weight   |                |
|------------------------|-----|-------|-----|-----|----------|----------------|
| Actuator range         |     |       |     |     | Actuator | With handwheel |
| PN1600 and PN2600      | 465 | 1 116 | -   | -   | 70       | + 21           |
| PN9400 and variants    | 520 | -     | 719 | -   | 120      | + 24           |
| TN2277E and variants   | 532 | 863   | 330 | 330 | 116      | + 21           |
| TN2277NDA and variants | 532 | 863   | -   | -   | 98       | -              |

## Dimensions / weights for the EL actuator (approximate) in mm and kg

| Actuator range | F   | G   | Weight |
|----------------|-----|-----|--------|
| EL565_         | 227 | 807 | 20.0   |