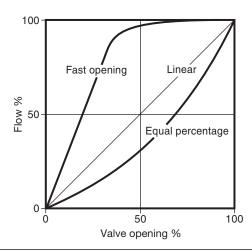

#### SPIRA-TROL valve characteristic - options:

| KE | <b>Equal percentage modified (E)</b> - Suitable for most modulating process control applications providing good control at all flowrates. |
|----|-------------------------------------------------------------------------------------------------------------------------------------------|
| KF | Fast opening (F) - For on/off applications only.                                                                                          |
| KL | Linear (L) - Primarily for liquid flow control where differential pressure across the valve is constant.                                  |

## Typical flow characteristic curves