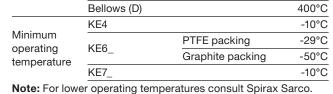

## Pressure/temperature limits

#### KE43 (Cast steel)

Bellows (C)

## KE71 and KE73 (SG iron)

this region.

The product must not be used in this region.

High temperature packing is required for use in this region.

Maximum differential

See relevant actuator Technical Information sheet

400°C

pressures:

Maximum cold
hydraulic test

pressure of:

 Id
 KE4\_
 60 bar g

 t
 KE6\_
 60 bar g

 KE7\_
 38 bar g

High temperature bolting and packing is required for use in

#### Notes:

- 1. Where the process fluid temperature is sub-zero and the ambient temperature below +5°C, the external moving parts of the valve and actuator must be heat traced to maintain normal operation.
- 2. When selecting a valve with a bellows sealed bonnet, the pressure/temperature limits of the bellows must be read in conjunction with the valve pressure/temperature limits shown below.