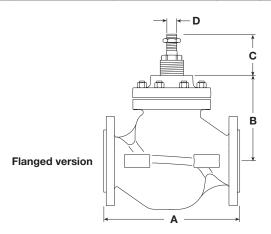

## Dimensions / weights for the SPIRA-TROL (approximate) in mm and kg

| Valve size | Α              |              |              |     | С   | D   | Wei        | ghts     |
|------------|----------------|--------------|--------------|-----|-----|-----|------------|----------|
|            | PN16 PN25 PN40 | KS 10 JIS 10 | KS 20 JIS 20 |     |     |     | Unbalanced | Balanced |
| DN125      | 400            | 403          | 425          | 257 | 125 |     | 81         | 83       |
| DN150      | 480            | 451          | 473          | 275 | 125 | M30 | 121        | 124      |
| DN200      | 600            | 543          | 568          | 341 | 125 |     | 210        | 220      |