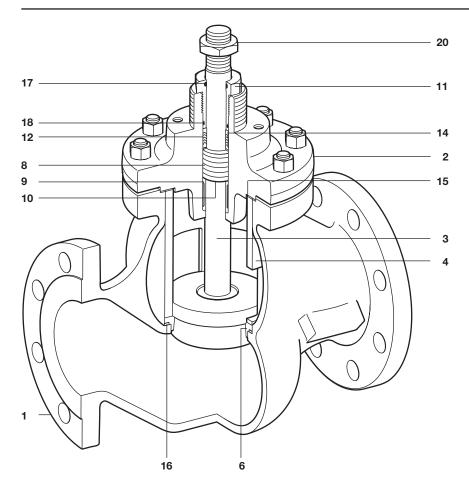

## **Materials**

| Type                                                                                                                                                                                                                                                                                                                                                                                                                                                                                                                                                                                                                                                                                                                                                                                                                                                                                                                                                                                                                                                                                                                                                                                                                                                                                                                                                                                                                                                                                                                                                                                                                                                                                                                                                                                                                                                                                                                                                                                                                                                                                                                         |                            |  |  |
|------------------------------------------------------------------------------------------------------------------------------------------------------------------------------------------------------------------------------------------------------------------------------------------------------------------------------------------------------------------------------------------------------------------------------------------------------------------------------------------------------------------------------------------------------------------------------------------------------------------------------------------------------------------------------------------------------------------------------------------------------------------------------------------------------------------------------------------------------------------------------------------------------------------------------------------------------------------------------------------------------------------------------------------------------------------------------------------------------------------------------------------------------------------------------------------------------------------------------------------------------------------------------------------------------------------------------------------------------------------------------------------------------------------------------------------------------------------------------------------------------------------------------------------------------------------------------------------------------------------------------------------------------------------------------------------------------------------------------------------------------------------------------------------------------------------------------------------------------------------------------------------------------------------------------------------------------------------------------------------------------------------------------------------------------------------------------------------------------------------------------|----------------------------|--|--|
| RE63   2   Bonnet   Cast steel   BS EN 10213 GP24    KE63   1   Body   Stainless steel   EN 10213 (1.4408)     2   Bonnet   Stainless steel   EN 10213 (1.4408)     3   Plug and stem assembly   Stainless steel     4   Cage   Stainless steel     5   Valve seat ring   Stainless steel     6   Valve seat ring   Stainless steel     9   Bearing   Stainless steel     10   Spacer (not used in DN125 valves)   Stainless steel     11   Gland nut   Stainless steel     12   Valve seat ring   Stainless steel     13   Spacer (not used in DN125 valves)   Stainless steel     14   Washer   Stainless steel     15   Bonnet gasket   Stainless steel   Graphite     16   Seat gasket   Stainless steel   Graphite     17   Stainless steel   BS EN ISO 898-1 Graphite     18   Stainless steel   BS EN ISO 898-1 Graphite     19   Standard bonnet nut   Stainless steel   BS EN ISO 898-1 Graphite     10   Standard stud   KE63   Stainless steel   BS EN ISO 898-1 Graphite     10   Stainless steel   BS EN ISO 898-1 Graphite     11   Stainless steel   BS EN ISO 898-1 Graphite     12   Standard stud   KE63   Stainless steel   BS EN ISO 898-1 Graphite     15   Standard stud   KE63   Stainless steel   BS EN ISO 898-1 Graphite     16   Seat gasket   Stainless steel   BS EN ISO 898-1 Graphite     17   Standard stud   Stainless steel   BS EN ISO 898-1 Graphite     18   Standard stud   Stainless steel   BS EN ISO 898-1 Graphite     19   Standard stud   Stainless steel   BS EN ISO 898-1 Graphite     10   Standard stud   KE63   Stainless steel   A2-80     11   Standard stud   KE63   Stainless steel   A2-80     12   Standard stud   KE63   Stainless steel   A2-80     13   Standard stud   KE63   Stainless steel   A2-80     14   Standard stud   Stainless steel   A2-80     15   Standard stud   KE63   Stainless steel   A2-80     17   Standard stud   KE63   Stainless steel   A2-80     18   Standard stud   KE63   Standard steel   A2-80     19   Standard stud   Standard standar |                            |  |  |
| The color of the | OGH+N (1.0619)             |  |  |
| RE63   2   Bonnet   Stainless steel   EN 10213 (1.4408)                                                                                                                                                                                                                                                                                                                                                                                                                                                                                                                                                                                                                                                                                                                                                                                                                                                                                                                                                                                                                                                                                                                                                                                                                                                                                                                                                                                                                                                                                                                                                                                                                                                                                                                                                                                                                                                                                                                                                                                                                                                                      | OGH+N (1.0619)             |  |  |
| Bonnet                                                                                                                                                                                                                                                                                                                                                                                                                                                                                                                                                                                                                                                                                                                                                                                                                                                                                                                                                                                                                                                                                                                                                                                                                                                                                                                                                                                                                                                                                                                                                                                                                                                                                                                                                                                                                                                                                                                                                                                                                                                                                                                       |                            |  |  |
| RE73   2   Bonnet   SG iron   EN-GJS-400-18U-L                                                                                                                                                                                                                                                                                                                                                                                                                                                                                                                                                                                                                                                                                                                                                                                                                                                                                                                                                                                                                                                                                                                                                                                                                                                                                                                                                                                                                                                                                                                                                                                                                                                                                                                                                                                                                                                                                                                                                                                                                                                                               |                            |  |  |
| 2   Bonnet   SG iron   EN-GJS-400-18U-L                                                                                                                                                                                                                                                                                                                                                                                                                                                                                                                                                                                                                                                                                                                                                                                                                                                                                                                                                                                                                                                                                                                                                                                                                                                                                                                                                                                                                                                                                                                                                                                                                                                                                                                                                                                                                                                                                                                                                                                                                                                                                      | T                          |  |  |
| A   Cage   Stainless steel                                                                                                                                                                                                                                                                                                                                                                                                                                                                                                                                                                                                                                                                                                                                                                                                                                                                                                                                                                                                                                                                                                                                                                                                                                                                                                                                                                                                                                                                                                                                                                                                                                                                                                                                                                                                                                                                                                                                                                                                                                                                                                   | Т                          |  |  |
| Name                                                                                                                                                                                                                                                                                                                                                                                                                                                                                                                                                                                                                                                                                                                                                                                                                                                                                                                                                                                                                                                                                                                                                                                                                                                                                                                                                                                                                                                                                                                                                                                                                                                                                                                                                                                                                                                                                                                                                                                                                                                                                                                         |                            |  |  |
| Part                                                                                                                                                                                                                                                                                                                                                                                                                                                                                                                                                                                                                                                                                                                                                                                                                                                                                                                                                                                                                                                                                                                                                                                                                                                                                                                                                                                                                                                                                                                                                                                                                                                                                                                                                                                                                                                                                                                                                                                                                                                                                                                         |                            |  |  |
| 10   Spacer (not used in DN125 valves)   Stainless steel     11   Gland nut                                                                                                                                                                                                                                                                                                                                                                                                                                                                                                                                                                                                                                                                                                                                                                                                                                                                                                                                                                                                                                                                                                                                                                                                                                                                                                                                                                                                                                                                                                                                                                                                                                                                                                                                                                                                                                                                                                                                                                                                                                                  |                            |  |  |
| 11   Gland nut   Stainless steel                                                                                                                                                                                                                                                                                                                                                                                                                                                                                                                                                                                                                                                                                                                                                                                                                                                                                                                                                                                                                                                                                                                                                                                                                                                                                                                                                                                                                                                                                                                                                                                                                                                                                                                                                                                                                                                                                                                                                                                                                                                                                             |                            |  |  |
| 14   Washer   Stainless steel                                                                                                                                                                                                                                                                                                                                                                                                                                                                                                                                                                                                                                                                                                                                                                                                                                                                                                                                                                                                                                                                                                                                                                                                                                                                                                                                                                                                                                                                                                                                                                                                                                                                                                                                                                                                                                                                                                                                                                                                                                                                                                | Stainless steel            |  |  |
| 15   Bonnet gasket   Stainless steel / graphite                                                                                                                                                                                                                                                                                                                                                                                                                                                                                                                                                                                                                                                                                                                                                                                                                                                                                                                                                                                                                                                                                                                                                                                                                                                                                                                                                                                                                                                                                                                                                                                                                                                                                                                                                                                                                                                                                                                                                                                                                                                                              | Stainless steel            |  |  |
| 16   Seat gasket   Stainless steel / graphite                                                                                                                                                                                                                                                                                                                                                                                                                                                                                                                                                                                                                                                                                                                                                                                                                                                                                                                                                                                                                                                                                                                                                                                                                                                                                                                                                                                                                                                                                                                                                                                                                                                                                                                                                                                                                                                                                                                                                                                                                                                                                | Stainless steel            |  |  |
| 20   Stem nut   Stainless steel                                                                                                                                                                                                                                                                                                                                                                                                                                                                                                                                                                                                                                                                                                                                                                                                                                                                                                                                                                                                                                                                                                                                                                                                                                                                                                                                                                                                                                                                                                                                                                                                                                                                                                                                                                                                                                                                                                                                                                                                                                                                                              | Stainless steel / graphite |  |  |
| Stem nut   Stainless steel                                                                                                                                                                                                                                                                                                                                                                                                                                                                                                                                                                                                                                                                                                                                                                                                                                                                                                                                                                                                                                                                                                                                                                                                                                                                                                                                                                                                                                                                                                                                                                                                                                                                                                                                                                                                                                                                                                                                                                                                                                                                                                   | Stainless steel / graphite |  |  |
| Standard bonnet nut     KE63   Stainless steel   A2-80     KE73   Carbon steel   BS EN ISO 898-1 G     High temperature bonnet nut   Stainless steel   DIN ISO 3506 A2-80     KE43   Carbon steel   BS EN ISO 898-1 G   Standard stud   KE63   Stainless steel   A2-80   A2-80     Carbon steel   A2-80   A2-80   Carbon steel   A2-80   A2-80   Carbon steel   A2-80   A2-80   Carbon steel   A2-80   A2-80   Carbon steel   A2-80   A2-80   Carbon steel   |                            |  |  |
| Name                                                                                                                                                                                                                                                                                                                                                                                                                                                                                                                                                                                                                                                                                                                                                                                                                                                                                                                                                                                                                                                                                                                                                                                                                                                                                                                                                                                                                                                                                                                                                                                                                                                                                                                                                                                                                                                                                                                                                                                                                                                                                                                         | rade 8.8                   |  |  |
| KE73 Carbon steel BS EN ISO 898-1 G  High temperature bonnet nut Stainless steel DIN ISO 3506 A2-80  KE43 Carbon steel BS EN ISO 898-1 G  KE43 Stainless steel A2-80                                                                                                                                                                                                                                                                                                                                                                                                                                                                                                                                                                                                                                                                                                                                                                                                                                                                                                                                                                                                                                                                                                                                                                                                                                                                                                                                                                                                                                                                                                                                                                                                                                                                                                                                                                                                                                                                                                                                                         |                            |  |  |
| KE43 Carbon steel BS EN ISO 898-1 G Standard stud KE63 Stainless steel A2-80                                                                                                                                                                                                                                                                                                                                                                                                                                                                                                                                                                                                                                                                                                                                                                                                                                                                                                                                                                                                                                                                                                                                                                                                                                                                                                                                                                                                                                                                                                                                                                                                                                                                                                                                                                                                                                                                                                                                                                                                                                                 | rade 8.8                   |  |  |
| Standard stud KE63 Stainless steel A2-80                                                                                                                                                                                                                                                                                                                                                                                                                                                                                                                                                                                                                                                                                                                                                                                                                                                                                                                                                                                                                                                                                                                                                                                                                                                                                                                                                                                                                                                                                                                                                                                                                                                                                                                                                                                                                                                                                                                                                                                                                                                                                     | )                          |  |  |
| Standard stud KE63 Stainless steel A2-80                                                                                                                                                                                                                                                                                                                                                                                                                                                                                                                                                                                                                                                                                                                                                                                                                                                                                                                                                                                                                                                                                                                                                                                                                                                                                                                                                                                                                                                                                                                                                                                                                                                                                                                                                                                                                                                                                                                                                                                                                                                                                     | rade 8.8                   |  |  |
|                                                                                                                                                                                                                                                                                                                                                                                                                                                                                                                                                                                                                                                                                                                                                                                                                                                                                                                                                                                                                                                                                                                                                                                                                                                                                                                                                                                                                                                                                                                                                                                                                                                                                                                                                                                                                                                                                                                                                                                                                                                                                                                              |                            |  |  |
| KE73 Carbon steel BS EN ISO 898-1 G                                                                                                                                                                                                                                                                                                                                                                                                                                                                                                                                                                                                                                                                                                                                                                                                                                                                                                                                                                                                                                                                                                                                                                                                                                                                                                                                                                                                                                                                                                                                                                                                                                                                                                                                                                                                                                                                                                                                                                                                                                                                                          | rade 8.8                   |  |  |
| High temperature bonnet nut Stainless steel DIN ISO 3506 A2-8                                                                                                                                                                                                                                                                                                                                                                                                                                                                                                                                                                                                                                                                                                                                                                                                                                                                                                                                                                                                                                                                                                                                                                                                                                                                                                                                                                                                                                                                                                                                                                                                                                                                                                                                                                                                                                                                                                                                                                                                                                                                | )                          |  |  |
| 8 Spring Stainless steel                                                                                                                                                                                                                                                                                                                                                                                                                                                                                                                                                                                                                                                                                                                                                                                                                                                                                                                                                                                                                                                                                                                                                                                                                                                                                                                                                                                                                                                                                                                                                                                                                                                                                                                                                                                                                                                                                                                                                                                                                                                                                                     |                            |  |  |
| PTFE gland 12 Chevron packing set PTFE                                                                                                                                                                                                                                                                                                                                                                                                                                                                                                                                                                                                                                                                                                                                                                                                                                                                                                                                                                                                                                                                                                                                                                                                                                                                                                                                                                                                                                                                                                                                                                                                                                                                                                                                                                                                                                                                                                                                                                                                                                                                                       |                            |  |  |
| versions 17 Stem 'O' ring Viton                                                                                                                                                                                                                                                                                                                                                                                                                                                                                                                                                                                                                                                                                                                                                                                                                                                                                                                                                                                                                                                                                                                                                                                                                                                                                                                                                                                                                                                                                                                                                                                                                                                                                                                                                                                                                                                                                                                                                                                                                                                                                              |                            |  |  |
| 18 Bonnet 'O' ring Viton                                                                                                                                                                                                                                                                                                                                                                                                                                                                                                                                                                                                                                                                                                                                                                                                                                                                                                                                                                                                                                                                                                                                                                                                                                                                                                                                                                                                                                                                                                                                                                                                                                                                                                                                                                                                                                                                                                                                                                                                                                                                                                     | Viton                      |  |  |
| High temperature gland versions 26 Gland packing Graphite                                                                                                                                                                                                                                                                                                                                                                                                                                                                                                                                                                                                                                                                                                                                                                                                                                                                                                                                                                                                                                                                                                                                                                                                                                                                                                                                                                                                                                                                                                                                                                                                                                                                                                                                                                                                                                                                                                                                                                                                                                                                    |                            |  |  |
| 3a Plug and stem assembly Stainless steel                                                                                                                                                                                                                                                                                                                                                                                                                                                                                                                                                                                                                                                                                                                                                                                                                                                                                                                                                                                                                                                                                                                                                                                                                                                                                                                                                                                                                                                                                                                                                                                                                                                                                                                                                                                                                                                                                                                                                                                                                                                                                    |                            |  |  |
| Balanced versions 4 Cage ENP / stainless steel                                                                                                                                                                                                                                                                                                                                                                                                                                                                                                                                                                                                                                                                                                                                                                                                                                                                                                                                                                                                                                                                                                                                                                                                                                                                                                                                                                                                                                                                                                                                                                                                                                                                                                                                                                                                                                                                                                                                                                                                                                                                               |                            |  |  |
| 31 Balanced seal Graphite                                                                                                                                                                                                                                                                                                                                                                                                                                                                                                                                                                                                                                                                                                                                                                                                                                                                                                                                                                                                                                                                                                                                                                                                                                                                                                                                                                                                                                                                                                                                                                                                                                                                                                                                                                                                                                                                                                                                                                                                                                                                                                    |                            |  |  |

**DN125** unbalanced valve