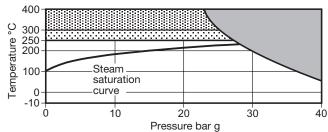

|                            |  |  |



**DN125** unbalanced valve



## Pressure/temperature limits

#### KE43 (Cast steel)











Bellows (C)

## KE71 and KE73 (SG iron)

this region.



The product must not be used in this region.

High temperature packing is required for use in this region.



Maximum differential

See relevant actuator Technical Information sheet

400°C

pressures:

Maximum cold
hydraulic test

pressure of:

 Id
 KE4\_
 60 bar g

 t
 KE6\_
 60 bar g

 KE7\_
 38 bar g

High temperature bolting and packing is required for use in

**Warning:** If the valve is fitted with a bellows it must be removed if hydraulic testing is to be done.

#### Notes:

- 1. Where the process fluid temperature is sub-zero and the ambient temperature below +5°C, the external moving parts of the valve and actuator must be heat traced to maintain normal operation.
- 2. When selecting a valve with a bellows sealed b