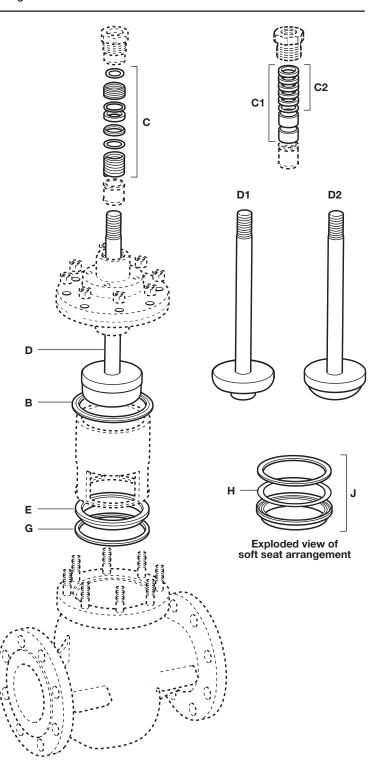

# Spare parts - SPIRA-TROL

(unbalanced valve)
The spare parts available are shown in solid outline. Parts drawn in broken line are not supplied as spares.

Note: When placing an order for spare parts please specify clearly the full product description as found on the label of the valve body, as this will ensure that the correct spare parts are supplied.

## Available spares - KE, KF and KL

| Available opared RE, Ri alia RE |                                                  |       |  |  |  |
|---------------------------------|--------------------------------------------------|-------|--|--|--|
| Gasket set                      |                                                  | B, G  |  |  |  |
| Stem seal                       | PTFE chevrons                                    | С     |  |  |  |
| kits                            | Graphite packing                                 | C2    |  |  |  |
| PTFE to Grap                    | C1                                               |       |  |  |  |
|                                 | * Equal percentage trim<br>(No gaskets supplied) | D, E  |  |  |  |
| Plug stem and seat kit          | Fast opening trim (No gaskets supplied)          | D1, E |  |  |  |
|                                 | Linear trim (No gaskets supplied)                | D2, E |  |  |  |
| PFTE soft sea                   | Н                                                |       |  |  |  |
| Soft seat con                   | J                                                |       |  |  |  |

<sup>\*</sup>Specify if reduced trim.

#### How to order spares

Always order spares by using the description given in the column headed 'Available spares', and state the size and type of valve including the full product description of the product.

Example: 1 - PTFE stem seal kit for a Spirax Sarco DN150 SPIRA-TROL two-port PTSUSS.2  $K_V$  370 control valve.