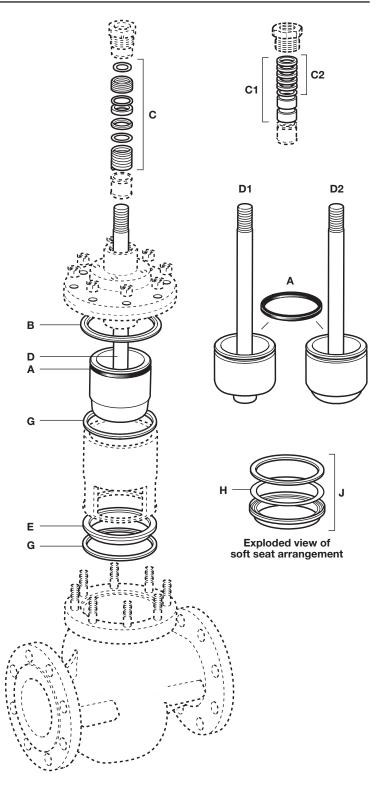

# Spare parts - SPIRA-TROL

(unbalanced valve)
The spare parts available are shown in solid outline. Parts drawn in broken line are not supplied as spares.

Note: When placing an order for spare parts please specify clearly the full product description as found on the label of the valve body, as this will ensure that the correct spare parts are supplied.

## Available spares - KE, KF and KL

| Available opared RE, Ri alia RE |                                                  |       |  |  |  |
|---------------------------------|--------------------------------------------------|-------|--|--|--|
| Gasket set                      |                                                  | B, G  |  |  |  |
| Stem seal                       | PTFE chevrons                                    | С     |  |  |  |
| kits                            | Graphite packing                                 | C2    |  |  |  |
| PTFE to Grap                    | C1                                               |       |  |  |  |
|                                 | * Equal percentage trim<br>(No gaskets supplied) | D, E  |  |  |  |
| Plug stem and seat kit          | Fast opening trim (No gaskets supplied)          | D1, E |  |  |  |
|                                 | Linear trim (No gaskets supplied)                | D2, E |  |  |  |
| PFTE soft sea                   | Н                                                |       |  |  |  |
| Soft seat con                   | J                                                |       |  |  |  |

<sup>\*</sup>Specify if reduced trim.

#### How to order spares

Always order spares by using the description given in the column headed 'Available spares', and state the size and type of valve including the full product description of the product.

Example: 1 - PTFE stem seal kit for a Spirax Sarco DN150 SPIRA-TROL two-port PTSUSS.2  $K_V$  370 control valve.