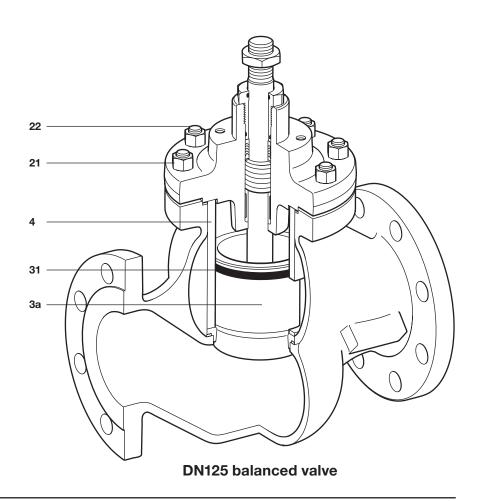

## **Materials**

| Type                                                                                                                                                                                                                                                                                                                                                                                                                                                                                                                                                                                                                                                                                                                                                                                                                                                                                                                                                                                                                                                                                                                                                                                                                                                                                                                                                                                                                                                                                                                                                                                                                                                                                                                                                                                                                                                                                                                                                                                                                                                                                                                         |                            |  |  |
|------------------------------------------------------------------------------------------------------------------------------------------------------------------------------------------------------------------------------------------------------------------------------------------------------------------------------------------------------------------------------------------------------------------------------------------------------------------------------------------------------------------------------------------------------------------------------------------------------------------------------------------------------------------------------------------------------------------------------------------------------------------------------------------------------------------------------------------------------------------------------------------------------------------------------------------------------------------------------------------------------------------------------------------------------------------------------------------------------------------------------------------------------------------------------------------------------------------------------------------------------------------------------------------------------------------------------------------------------------------------------------------------------------------------------------------------------------------------------------------------------------------------------------------------------------------------------------------------------------------------------------------------------------------------------------------------------------------------------------------------------------------------------------------------------------------------------------------------------------------------------------------------------------------------------------------------------------------------------------------------------------------------------------------------------------------------------------------------------------------------------|----------------------------|--|--|
| RE63   2   Bonnet   Cast steel   BS EN 10213 GP24    KE63   1   Body   Stainless steel   EN 10213 (1.4408)     2   Bonnet   Stainless steel   EN 10213 (1.4408)     3   Plug and stem assembly   Stainless steel     4   Cage   Stainless steel     5   Valve seat ring   Stainless steel     6   Valve seat ring   Stainless steel     9   Bearing   Stainless steel     10   Spacer (not used in DN125 valves)   Stainless steel     11   Gland nut   Stainless steel     12   Valve seat ring   Stainless steel     13   Spacer (not used in DN125 valves)   Stainless steel     14   Washer   Stainless steel     15   Bonnet gasket   Stainless steel   Graphite     16   Seat gasket   Stainless steel   Graphite     17   Stainless steel   BS EN ISO 898-1 Graphite     18   Stainless steel   BS EN ISO 898-1 Graphite     19   Standard bonnet nut   Stainless steel   BS EN ISO 898-1 Graphite     10   Standard stud   KE63   Stainless steel   BS EN ISO 898-1 Graphite     10   Stainless steel   BS EN ISO 898-1 Graphite     11   Stainless steel   BS EN ISO 898-1 Graphite     12   Standard stud   KE63   Stainless steel   BS EN ISO 898-1 Graphite     15   Standard stud   KE63   Stainless steel   BS EN ISO 898-1 Graphite     16   Seat gasket   Stainless steel   BS EN ISO 898-1 Graphite     17   Standard stud   Stainless steel   BS EN ISO 898-1 Graphite     18   Standard stud   Stainless steel   BS EN ISO 898-1 Graphite     19   Standard stud   Stainless steel   BS EN ISO 898-1 Graphite     10   Standard stud   KE63   Stainless steel   A2-80     11   Standard stud   KE63   Stainless steel   A2-80     12   Standard stud   KE63   Stainless steel   A2-80     13   Standard stud   KE63   Stainless steel   A2-80     14   Standard stud   Stainless steel   A2-80     15   Standard stud   KE63   Stainless steel   A2-80     17   Standard stud   KE63   Stainless steel   A2-80     18   Standard stud   KE63   Standard steel   A2-80     19   Standard stud   Standard standar |                            |  |  |
| The color of the | OGH+N (1.0619)             |  |  |
| RE63   2   Bonnet   Stainless steel   EN 10213 (1.4408)                                                                                                                                                                                                                                                                                                                                                                                                                                                                                                                                                                                                                                                                                                                                                                                                                                                                                                                                                                                                                                                                                                                                                                                                                                                                                                                                                                                                                                                                                                                                                                                                                                                                                                                                                                                                                                                                                                                                                                                                                                                                      | OGH+N (1.0619)             |  |  |
| Bonnet                                                                                                                                                                                                                                                                                                                                                                                                                                                                                                                                                                                                                                                                                                                                                                                                                                                                                                                                                                                                                                                                                                                                                                                                                                                                                                                                                                                                                                                                                                                                                                                                                                                                                                                                                                                                                                                                                                                                                                                                                                                                                                                       |                            |  |  |
| RE73   2   Bonnet   SG iron   EN-GJS-400-18U-L                                                                                                                                                                                                                                                                                                                                                                                                                                                                                                                                                                                                                                                                                                                                                                                                                                                                                                                                                                                                                                                                                                                                                                                                                                                                                                                                                                                                                                                                                                                                                                                                                                                                                                                                                                                                                                                                                                                                                                                                                                                                               |                            |  |  |
| 2   Bonnet   SG iron   EN-GJS-400-18U-L                                                                                                                                                                                                                                                                                                                                                                                                                                                                                                                                                                                                                                                                                                                                                                                                                                                                                                                                                                                                                                                                                                                                                                                                                                                                                                                                                                                                                                                                                                                                                                                                                                                                                                                                                                                                                                                                                                                                                                                                                                                                                      | T                          |  |  |
| A   Cage   Stainless steel                                                                                                                                                                                                                                                                                                                                                                                                                                                                                                                                                                                                                                                                                                                                                                                                                                                                                                                                                                                                                                                                                                                                                                                                                                                                                                                                                                                                                                                                                                                                                                                                                                                                                                                                                                                                                                                                                                                                                                                                                                                                                                   | Т                          |  |  |
| Name                                                                                                                                                                                                                                                                                                                                                                                                                                                                                                                                                                                                                                                                                                                                                                                                                                                                                                                                                                                                                                                                                                                                                                                                                                                                                                                                                                                                                                                                                                                                                                                                                                                                                                                                                                                                                                                                                                                                                                                                                                                                                                                         |                            |  |  |
| Part                                                                                                                                                                                                                                                                                                                                                                                                                                                                                                                                                                                                                                                                                                                                                                                                                                                                                                                                                                                                                                                                                                                                                                                                                                                                                                                                                                                                                                                                                                                                                                                                                                                                                                                                                                                                                                                                                                                                                                                                                                                                                                                         |                            |  |  |
| 10   Spacer (not used in DN125 valves)   Stainless steel     11   Gland nut                                                                                                                                                                                                                                                                                                                                                                                                                                                                                                                                                                                                                                                                                                                                                                                                                                                                                                                                                                                                                                                                                                                                                                                                                                                                                                                                                                                                                                                                                                                                                                                                                                                                                                                                                                                                                                                                                                                                                                                                                                                  |                            |  |  |
| 11   Gland nut   Stainless steel                                                                                                                                                                                                                                                                                                                                                                                                                                                                                                                                                                                                                                                                                                                                                                                                                                                                                                                                                                                                                                                                                                                                                                                                                                                                                                                                                                                                                                                                                                                                                                                                                                                                                                                                                                                                                                                                                                                                                                                                                                                                                             |                            |  |  |
| 14   Washer   Stainless steel                                                                                                                                                                                                                                                                                                                                                                                                                                                                                                                                                                                                                                                                                                                                                                                                                                                                                                                                                                                                                                                                                                                                                                                                                                                                                                                                                                                                                                                                                                                                                                                                                                                                                                                                                                                                                                                                                                                                                                                                                                                                                                | Stainless steel            |  |  |
| 15   Bonnet gasket   Stainless steel / graphite                                                                                                                                                                                                                                                                                                                                                                                                                                                                                                                                                                                                                                                                                                                                                                                                                                                                                                                                                                                                                                                                                                                                                                                                                                                                                                                                                                                                                                                                                                                                                                                                                                                                                                                                                                                                                                                                                                                                                                                                                                                                              | Stainless steel            |  |  |
| 16   Seat gasket   Stainless steel / graphite                                                                                                                                                                                                                                                                                                                                                                                                                                                                                                                                                                                                                                                                                                                                                                                                                                                                                                                                                                                                                                                                                                                                                                                                                                                                                                                                                                                                                                                                                                                                                                                                                                                                                                                                                                                                                                                                                                                                                                                                                                                                                | Stainless steel            |  |  |
| 20   Stem nut   Stainless steel                                                                                                                                                                                                                                                                                                                                                                                                                                                                                                                                                                                                                                                                                                                                                                                                                                                                                                                                                                                                                                                                                                                                                                                                                                                                                                                                                                                                                                                                                                                                                                                                                                                                                                                                                                                                                                                                                                                                                                                                                                                                                              | Stainless steel / graphite |  |  |
| Stem nut   Stainless steel                                                                                                                                                                                                                                                                                                                                                                                                                                                                                                                                                                                                                                                                                                                                                                                                                                                                                                                                                                                                                                                                                                                                                                                                                                                                                                                                                                                                                                                                                                                                                                                                                                                                                                                                                                                                                                                                                                                                                                                                                                                                                                   | Stainless steel / graphite |  |  |
| Standard bonnet nut     KE63   Stainless steel   A2-80     KE73   Carbon steel   BS EN ISO 898-1 G     High temperature bonnet nut   Stainless steel   DIN ISO 3506 A2-80     KE43   Carbon steel   BS EN ISO 898-1 G   Standard stud   KE63   Stainless steel   A2-80   A2-80     Carbon steel   A2-80   A2-80   Carbon steel   A2-80   A2-80   Carbon steel   A2-80   A2-80   Carbon steel   A2-80   A2-80   Carbon steel   A2-80   A2-80   Carbon steel   |                            |  |  |
| Name                                                                                                                                                                                                                                                                                                                                                                                                                                                                                                                                                                                                                                                                                                                                                                                                                                                                                                                                                                                                                                                                                                                                                                                                                                                                                                                                                                                                                                                                                                                                                                                                                                                                                                                                                                                                                                                                                                                                                                                                                                                                                                                         | rade 8.8                   |  |  |
| KE73 Carbon steel BS EN ISO 898-1 G  High temperature bonnet nut Stainless steel DIN ISO 3506 A2-80  KE43 Carbon steel BS EN ISO 898-1 G  KE43 Stainless steel A2-80                                                                                                                                                                                                                                                                                                                                                                                                                                                                                                                                                                                                                                                                                                                                                                                                                                                                                                                                                                                                                                                                                                                                                                                                                                                                                                                                                                                                                                                                                                                                                                                                                                                                                                                                                                                                                                                                                                                                                         |                            |  |  |
| KE43 Carbon steel BS EN ISO 898-1 G Standard stud KE63 Stainless steel A2-80                                                                                                                                                                                                                                                                                                                                                                                                                                                                                                                                                                                                                                                                                                                                                                                                                                                                                                                                                                                                                                                                                                                                                                                                                                                                                                                                                                                                                                                                                                                                                                                                                                                                                                                                                                                                                                                                                                                                                                                                                                                 | rade 8.8                   |  |  |
| Standard stud KE63 Stainless steel A2-80                                                                                                                                                                                                                                                                                                                                                                                                                                                                                                                                                                                                                                                                                                                                                                                                                                                                                                                                                                                                                                                                                                                                                                                                                                                                                                                                                                                                                                                                                                                                                                                                                                                                                                                                                                                                                                                                                                                                                                                                                                                                                     | )                          |  |  |
| Standard stud KE63 Stainless steel A2-80                                                                                                                                                                                                                                                                                                                                                                                                                                                                                                                                                                                                                                                                                                                                                                                                                                                                                                                                                                                                                                                                                                                                                                                                                                                                                                                                                                                                                                                                                                                                                                                                                                                                                                                                                                                                                                                                                                                                                                                                                                                                                     | rade 8.8                   |  |  |
|                                                                                                                                                                                                                                                                                                                                                                                                                                                                                                                                                                                                                                                                                                                                                                                                                                                                                                                                                                                                                                                                                                                                                                                                                                                                                                                                                                                                                                                                                                                                                                                                                                                                                                                                                                                                                                                                                                                                                                                                                                                                                                                              |                            |  |  |
| KE73 Carbon steel BS EN ISO 898-1 G                                                                                                                                                                                                                                                                                                                                                                                                                                                                                                                                                                                                                                                                                                                                                                                                                                                                                                                                                                                                                                                                                                                                                                                                                                                                                                                                                                                                                                                                                                                                                                                                                                                                                                                                                                                                                                                                                                                                                                                                                                                                                          | rade 8.8                   |  |  |
| High temperature bonnet nut Stainless steel DIN ISO 3506 A2-8                                                                                                                                                                                                                                                                                                                                                                                                                                                                                                                                                                                                                                                                                                                                                                                                                                                                                                                                                                                                                                                                                                                                                                                                                                                                                                                                                                                                                                                                                                                                                                                                                                                                                                                                                                                                                                                                                                                                                                                                                                                                | )                          |  |  |
| 8 Spring Stainless steel                                                                                                                                                                                                                                                                                                                                                                                                                                                                                                                                                                                                                                                                                                                                                                                                                                                                                                                                                                                                                                                                                                                                                                                                                                                                                                                                                                                                                                                                                                                                                                                                                                                                                                                                                                                                                                                                                                                                                                                                                                                                                                     |                            |  |  |
| PTFE gland 12 Chevron packing set PTFE                                                                                                                                                                                                                                                                                                                                                                                                                                                                                                                                                                                                                                                                                                                                                                                                                                                                                                                                                                                                                                                                                                                                                                                                                                                                                                                                                                                                                                                                                                                                                                                                                                                                                                                                                                                                                                                                                                                                                                                                                                                                                       |                            |  |  |
| versions 17 Stem 'O' ring Viton                                                                                                                                                                                                                                                                                                                                                                                                                                                                                                                                                                                                                                                                                                                                                                                                                                                                                                                                                                                                                                                                                                                                                                                                                                                                                                                                                                                                                                                                                                                                                                                                                                                                                                                                                                                                                                                                                                                                                                                                                                                                                              |                            |  |  |
| 18 Bonnet 'O' ring Viton                                                                                                                                                                                                                                                                                                                                                                                                                                                                                                                                                                                                                                                                                                                                                                                                                                                                                                                                                                                                                                                                                                                                                                                                                                                                                                                                                                                                                                                                                                                                                                                                                                                                                                                                                                                                                                                                                                                                                                                                                                                                                                     | Viton                      |  |  |
| High temperature gland versions 26 Gland packing Graphite                                                                                                                                                                                                                                                                                                                                                                                                                                                                                                                                                                                                                                                                                                                                                                                                                                                                                                                                                                                                                                                                                                                                                                                                                                                                                                                                                                                                                                                                                                                                                                                                                                                                                                                                                                                                                                                                                                                                                                                                                                                                    |                            |  |  |
| 3a Plug and stem assembly Stainless steel                                                                                                                                                                                                                                                                                                                                                                                                                                                                                                                                                                                                                                                                                                                                                                                                                                                                                                                                                                                                                                                                                                                                                                                                                                                                                                                                                                                                                                                                                                                                                                                                                                                                                                                                                                                                                                                                                                                                                                                                                                                                                    |                            |  |  |
| Balanced versions 4 Cage ENP / stainless steel                                                                                                                                                                                                                                                                                                                                                                                                                                                                                                                                                                                                                                                                                                                                                                                                                                                                                                                                                                                                                                                                                                                                                                                                                                                                                                                                                                                                                                                                                                                                                                                                                                                                                                                                                                                                                                                                                                                                                                                                                                                                               |                            |  |  |
| 31 Balanced seal Graphite                                                                                                                                                                                                                                                                                                                                                                                                                                                                                                                                                                                                                                                                                                                                                                                                                                                                                                                                                                                                                                                                                                                                                                                                                                                                                                                                                                                                                                                                                                                                                                                                                                                                                                                                                                                                                                                                                                                                                                                                                                                                                                    |                            |  |  |