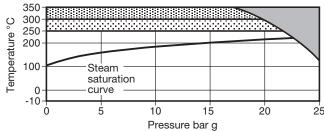

## Pressure/temperature limits

#### KE43 (Cast steel)

Bellows (C)

## KE71 and KE73 (SG iron)

this region.

The product must not be used in this region.

High temperature packing is required for use in this region.

Maximum differential

See relevant actuator Technical Information sheet

400°C

pressures:

Maximum cold
hydraulic test

pressure of:

 Id
 KE4\_
 60 bar g

 t
 KE6\_
 60 bar g

 KE7\_
 38 bar g

High temperature bolting and packing is required for use in

**Warning:** If the valve is fitted with a bellows it must be removed if hydraulic testing is to be done.

#### Notes:

- 1. Where the process fluid temperature is sub-zero and the ambient temperature below +5°C, the external moving parts of the valve and actuator must be heat traced to maintain normal operation.
- 2. When selecting a valve with a bellows sealed bonnet, the pressure/temperature limits of the bellows must be read in conjunction with the valve pressure/temperature limits shown below.