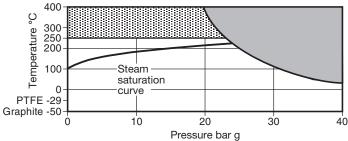

## Pressure/temperature limits

## KE71 and KE73 (SG iron)

this region.

The product must not be used in this region.

High temperature packing is required for use in this region.

Maximum differential

See relevant actuator Technical Information sheet

400°C

pressures:

Maximum cold
hydraulic test

pressure of:

 Id
 KE4\_
 60 bar g

 t
 KE6\_
 60 bar g

 KE7\_
 38 bar g

High temperature bolting and packing is required for use in

**Warning:** If the valve is fitted with a bellows it must be removed if hydraulic testing is to be done.

#### Notes:

- 1. Where the process fluid temperature is sub-zero and the ambient temperature below +5°C, the external moving parts of the valve and actuator must be heat traced to maintain normal operation.
- 2. When selecting a valve with a bellows sealed bonnet, the pressure/temperature limits of the bellows must be read in conjunction with the valve pressure/temperature limits shown below.