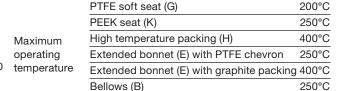

## **SPIRA-TROL** valve options:

| Stem sealing | PTFE seals       | Standard                                                                          |
|--------------|------------------|-----------------------------------------------------------------------------------|
| Otem seaming | Graphite packing | High temperature applications                                                     |
|              | Metal-to-metal   | 431 stainless steel - standard                                                    |
| Castina      | Soft seating     | PTFE for tight shut-off                                                           |
| Seating      | Hard facing      | 316L stainless steel with<br>Stellite 6 facing - for more<br>arduous applications |
| Bonnet type  | Standard bonnet  |                                                                                   |
| Trim         | Standard trim    |                                                                                   |
|              | Low noise cage   |                                                                                   |
|              |                  |                                                                                   |