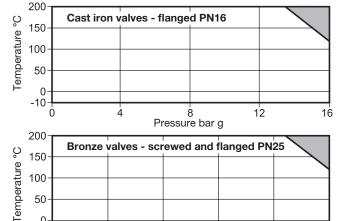

| Tender         End y         End y         EN GJL 250           2         Piston         Bronze         CC491 K or CC491 KM           3         Piston sealing ring         FEP/silicone rubber 'O' ring           4         Stem         DN20 - DN40         Brass         BS 2874 CZ 121           5         Spacer piece         Bronze         BS 2874 PB 102           6         Lock-nut         Bronze         BS 2874 PB 102           7         Return spring         Stainless steel         BS 2056 302 S26           8         Return         DN20 - DN40         Brass         BS 2874 CZ 121           8         spring         cover         DN50 - DN100         Bronze         BS 2874 BP 102           9         Bonnet         Bronze         CC491 KM           Cast iron         EN GJL 250           10         Cover sealing ring         Reinforced exfoliated graphite           11         Bonnet         DN20 - DN25 DN25 DN40 - DN100         Brass         CW 617N CV 61                                                                                                                                                                                                                                                                                                                                                                                                                                                                                                                                                                                                                      | Ma  | aterials        | 6            | 9.0          |                                                   |
|----------------------------------------------------------------------------------------------------------------------------------------------------------------------------------------------------------------------------------------------------------------------------------------------------------------------------------------------------------------------------------------------------------------------------------------------------------------------------------------------------------------------------------------------------------------------------------------------------------------------------------------------------------------------------------------------------------------------------------------------------------------------------------------------------------------------------------------------------------------------------------------------------------------------------------------------------------------------------------------------------------------------------------------------------------------------------------------------------------------------------------------------------------------------------------------------------------------------------------------------------------------------------------------------------------------------------------------------------------------------------------------------------------------------------------------------------------------------------------------------------------------------------------------------------------------------------------------------------------------------------------------------------------------------------------------------------------------------------------------------------------------------------------------------------------------------------------------------------------------------------------------------------------------------------------------------------------------------------|-----|-----------------|--------------|--------------|---------------------------------------------------|
| Tendent         End year         EN GJL 250           2         Piston sealing ring         Bronze         BS 2874 CZ 121         EN S2874 PB 102           5         Spacer piece         Bronze         BS 2874 PB 102         EN S2874 PB 102           6         Lock-nut         Bronze         BS 2874 PB 102         EN S2874 PB 102           7         Return spring         Stainless steel         BS 2056 302 S26         BS 2874 CZ 121           8         spring         Spring         Spring         CC491 KM         PR 2874 PB 102           9         Bonnet         Bronze         BS 2874 BP 102         BR 2874 BP 102         PR 287                                                                                                                                                                                                                                                                                                                                                                                                                                                                                                                                                                                                                                                                                                                        | No. | Part            |              | Material     |                                                   |
| Cast Iron                                                                                                                                                                                                                                                                                                                                                                                                                                                                                                                                                                                                                                                                                                                                                                                                                                                                                                                                                                                                                                                                                                                                                                                                                                                                                                                                                                                                                                                                                                                                                                                                                                                                                                                                                                                                                                                                                                                                                                  | 4   | Dady            |              | Bronze       | CC491 KM                                          |
| Stem   DN20 - DN40   Brass   BS 2874 CZ 121                                                                                                                                                                                                                                                                                                                                                                                                                                                                                                                                                                                                                                                                                                                                                                                                                                                                                                                                                                                                                                                                                                                                                                                                                                                                                                                                                                                                                                                                                                                                                                                                                                                                                                                                                                                                                                                                                                                                | 1   | воау            |              | Cast iron    | EN GJL 250                                        |
| Stem                                                                                                                                                                                                                                                                                                                                                                                                                                                                                                                                                                                                                                                                                                                                                                                                                                                                                                                                                                                                                                                                                                                                                                                                                                                                                                                                                                                                                                                                                                                                                                                                                                                                                                                                                                                                                                                                                                                                                                       | 2   | Piston          |              | Bronze       | CC491 K or CC491 KM                               |
| Stem                                                                                                                                                                                                                                                                                                                                                                                                                                                                                                                                                                                                                                                                                                                                                                                                                                                                                                                                                                                                                                                                                                                                                                                                                                                                                                                                                                                                                                                                                                                                                                                                                                                                                                                                                                                                                                                                                                                                                                       | 3   | Piston s        | ealing ring  | FEP/silicor  | ne rubber 'O' ring                                |
| DN50 - DN100   Bronze                                                                                                                                                                                                                                                                                                                                                                                                                                                                                                                                                                                                                                                                                                                                                                                                                                                                                                                                                                                                                                                                                                                                                                                                                                                                                                                                                                                                                                                                                                                                                                                                                                                                                                                                                                                                                                                                                                                                                      | 4   | Ctom            | DN20 - DN40  | Brass        | BS 2874 CZ 121                                    |
| 6         Lock-nut         Bronze         BS 2874 PB 102           7         Return spring         Stainless steel         BS 2056 302 S26           Return         DN20 - DN40         Brass         BS 2874 CZ 121           8         spring cover         DN50 - DN100         Bronze         BS 2874 BP 102           9         Bonnet         Bronze         CC491 KM           10         Cover sealing ring         Reinforced exfoliated graphite           11         Bonnet         DN20 - DN25 DN40 - DN100         Brass DCW 617N           12         Bonnet gasket         Nickel reinforced exfoliated graphite           13         Cover studs         Steel         BS 2693/1           Cover nuts         Steel         BS 1768/R                                                                                                                                                                                                                                                                                                                                                                                                                                                                                                                                                                                                                                                                                                                                                                                                                                                                                                                                                                                                                                                                                                                                                                                                                      | 4   | Sterri          | DN50 - DN100 | Bronze       |                                                   |
| Return spring   Stainless steel   BS 2056 302 S26                                                                                                                                                                                                                                                                                                                                                                                                                                                                                                                                                                                                                                                                                                                                                                                                                                                                                                                                                                                                                                                                                                                                                                                                                                                                                                                                                                                                                                                                                                                                                                                                                                                                                                                                                                                                                                                                                                                          | 5   | Spacer p        | oiece        | Bronze       | BS 2874 PB 102                                    |
| Return   DN20 - DN40   Brass   BS 2874 CZ 121                                                                                                                                                                                                                                                                                                                                                                                                                                                                                                                                                                                                                                                                                                                                                                                                                                                                                                                                                                                                                                                                                                                                                                                                                                                                                                                                                                                                                                                                                                                                                                                                                                                                                                                                                                                                                                                                                                                              | 6   | Lock-nu         | t            | Bronze       | BS 2874 PB 102                                    |
| 8 spring cover         DN50 - DN100         Bronze         BS 2874 BP 102           9 Bonnet         Bronze         CC491 KM           10 Cover sealing ring         Reinforced exfoliated graphite           11 Bonnet         DN20 - DN25 Brass CW 617N           DN40 - DN100 Bronze         CC491 KM           12 Bonnet gasket         Nickel reinforced exfoliated graphite           Steel         BS 2693/1           Tover studs         Steel         BS 1768/R                                                                                                                                                                                                                                                                                                                                                                                                                                                                                                                                                                                                                                                                                                                                                                                                                                                                                                                                                                                                                                                                                                                                                                                                                                                                                                                                                                                                                                                                                                  | 7   | Return s        | pring        | Stainless st | teel BS 2056 302 S26                              |
| cover         DN50 - DN100         Bronze         BS 2874 BP 102           9         Bonnet         Bronze         CC491 KM           10         Cover sealing ring         Reinforced exfoliated graphite           11         Bonnet         DN20 - DN25 DN40 Brass         CW 617N           12         Bonnet gasket         Nickel reinforced exfoliated graphite           13         Cover studs         Steel Fig. "UNF x 1³/s" (35 mm)         BS 2693/1           Cover nuts         Steel         BS 1768/R                                                                                                                                                                                                                                                                                                                                                                                                                                                                                                                                                                                                                                                                                                                                                                                                                                                                                                                                                                                                                                                                                                                                                                                                                                                                                                                                                                                                                                                     |     | Return          | DN20 - DN40  | Brass        | BS 2874 CZ 121                                    |
| 9         Bonnet         Bronze Cast iron         CC491 KM EN GJL 250 Cast iron           10         Cover sealing ring         Reinforced exfoliated graphite           11         Bonnet         DN20 - DN25 DN40 - DN100 DN40 DN100         Bronze CC491 KM DN40 - DN100 DN40 DN100 | 8   | spring          |              |              |                                                   |
| 9 Bonnet         Cast iron         EN GJL 250           10 Cover sealing ring         Reinforced exfoliated graphite           11 Bonnet         DN20 - DN25         Brass         CW 617N           12 Bonnet gasket         Nickel reinforced exfoliated graphite           Steel           Cover studs         Steel         BS 2693/1           Tover nuts         Steel         BS 1768/R                                                                                                                                                                                                                                                                                                                                                                                                                                                                                                                                                                                                                                                                                                                                                                                                                                                                                                                                                                                                                                                                                                                                                                                                                                                                                                                                                                                                                                                                                                                                                                             |     | cover           | DN50 - DN100 | Bronze       | BS 2874 BP 102                                    |
| Cast iron         EN GJL 250           10         Cover sealing ring         Reinforced exfoliated graphite           11         Bonnet         DN20 - DN25 DN40 - DN100         Brass Brass Brass Brass Brass Brance         CC491 KM           12         Bonnet gasket         Nickel reinforced exfoliated graphite           Steel Tyle "UNF x 13/8" (35 mm)         BS 2693/1           Cover nuts         Steel BS 1768/R                                                                                                                                                                                                                                                                                                                                                                                                                                                                                                                                                                                                                                                                                                                                                                                                                                                                                                                                                                                                                                                                                                                                                                                                                                                                                                                                                                                                                                                                                                                                           | 0   | Dannat          |              | Bronze       | CC491 KM                                          |
| 11   Bonnet   DN20 - DN25   Brass   CW 617N                                                                                                                                                                                                                                                                                                                                                                                                                                                                                                                                                                                                                                                                                                                                                                                                                                                                                                                                                                                                                                                                                                                                                                                                                                                                                                                                                                                                                                                                                                                                                                                                                                                                                                                                                                                                                                                                                                                                | 9   | Donnet          |              | Cast iron    | EN GJL 250                                        |
| 11         Bonnet         DN40 - DN100         Bronze         CC491 KM           12         Bonnet gasket         Nickel reinforced exfoliated graphite           13         Cover studs         Steel<br>%e" UNF x 1³/8" (35 mm)         BS 2693/1           Cover nuts         Steel         BS 1768/R                                                                                                                                                                                                                                                                                                                                                                                                                                                                                                                                                                                                                                                                                                                                                                                                                                                                                                                                                                                                                                                                                                                                                                                                                                                                                                                                                                                                                                                                                                                                                                                                                                                                   | 10  | Cover se        | ealing ring  | Reinforced   | exfoliated graphite                               |
| 12 Bonnet gasket Nickel reinforced exfoliated graphite  Steel 7/16" UNF x 13/8" (35 mm) BS 2693/1  Cover nuts Steel BS 1768/R                                                                                                                                                                                                                                                                                                                                                                                                                                                                                                                                                                                                                                                                                                                                                                                                                                                                                                                                                                                                                                                                                                                                                                                                                                                                                                                                                                                                                                                                                                                                                                                                                                                                                                                                                                                                                                              | 44  | Donnot          | DN20 - DN25  | Brass        | CW 617N                                           |
| 13 Cover studs Steel 7/16" UNF x 13/8" (35 mm) BS 2693/1 Cover nuts Steel BS 1768/R                                                                                                                                                                                                                                                                                                                                                                                                                                                                                                                                                                                                                                                                                                                                                                                                                                                                                                                                                                                                                                                                                                                                                                                                                                                                                                                                                                                                                                                                                                                                                                                                                                                                                                                                                                                                                                                                                        |     | Bonnet          | DN40 - DN100 | Bronze       | CC491 KM                                          |
| 13 Cover studs 7/16" UNF x 13/8" (35 mm) BS 2693/1 Cover nuts Steel BS 1768/R                                                                                                                                                                                                                                                                                                                                                                                                                                                                                                                                                                                                                                                                                                                                                                                                                                                                                                                                                                                                                                                                                                                                                                                                                                                                                                                                                                                                                                                                                                                                                                                                                                                                                                                                                                                                                                                                                              | 12  | 2 Bonnet gasket |              | Nickel reinf | orced exfoliated graphite                         |
|                                                                                                                                                                                                                                                                                                                                                                                                                                                                                                                                                                                                                                                                                                                                                                                                                                                                                                                                                                                                                                                                                                                                                                                                                                                                                                                                                                                                                                                                                                                                                                                                                                                                                                                                                                                                                                                                                                                                                                            | 13  | 13 Cover studs  |              |              | 1 <sup>3</sup> / <sub>8</sub> " (35 mm) BS 2693/1 |
| 14 Back seal Bronze BS 2874 PB 102                                                                                                                                                                                                                                                                                                                                                                                                                                                                                                                                                                                                                                                                                                                                                                                                                                                                                                                                                                                                                                                                                                                                                                                                                                                                                                                                                                                                                                                                                                                                                                                                                                                                                                                                                                                                                                                                                                                                         |     | Cover no        | uts          | Steel        | BS 1768/R                                         |
|                                                                                                                                                                                                                                                                                                                                                                                                                                                                                                                                                                                                                                                                                                                                                                                                                                                                                                                                                                                                                                                                                                                                                                                                                                                                                                                                                                                                                                                                                                                                                                                                                                                                                                                                                                                                                                                                                                                                                                            | 14  | Back sea        | al           | Bronze       | BS 2874 PB 102                                    |

## Installation note:

The valve should be fitted in a horizontal line with the actuator vertically below the line. Note that the ports are marked X, Z and O.

#### How to order

**Example:** 1 off Spirax Sarco DN50, TW 3-port self-acting control valve having a bronze body and flanged connections to PN25.

**Spare parts**The spare parts available are shown in heavy outline. Parts drawn in broken line are not supplied as spares.

#### Available spares

| Piston sealing ring set | 3⁄4" to 11⁄2" | C, F, E             |
|-------------------------|---------------|---------------------|
|                         | DN50 to DN100 | C, D, E             |
| Piston set              | 3⁄4" to 11⁄2" | A, C, E, F          |
|                         | DN50 to DN100 | A, B, C, D, E, J, H |
| Set of cover studs and  | P             |                     |