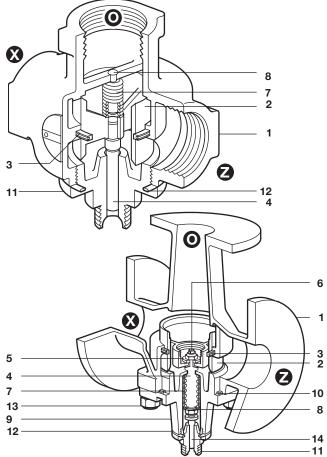

#### Dimensions/weights (approximate) in mm and kg **Bronze screwed**

| Size  | Α   | В  | С  | Weight |
|-------|-----|----|----|--------|
| 3/4"  | 97  | 54 | 58 | 1.2    |
| 1"    | 114 | 57 | 61 | 1.9    |
| 11/6" | 151 | 70 | 76 | 3.8    |

| Bron | 76 | flar | naed | PN2 | 5 |
|------|----|------|------|-----|---|

| Size | Α   | В   | С   | Weight |
|------|-----|-----|-----|--------|
| DN50 | 201 | 144 | 133 | 15.0   |

#### Cast iron flanged PN16

| Size  | Α   | В   | С   | Weight |
|-------|-----|-----|-----|--------|
| DN50  | 219 | 153 | 133 | 13.7   |
| DN80  | 250 | 176 | 135 | 25.0   |
| DN100 | 351 | 151 | 140 | 32.0   |