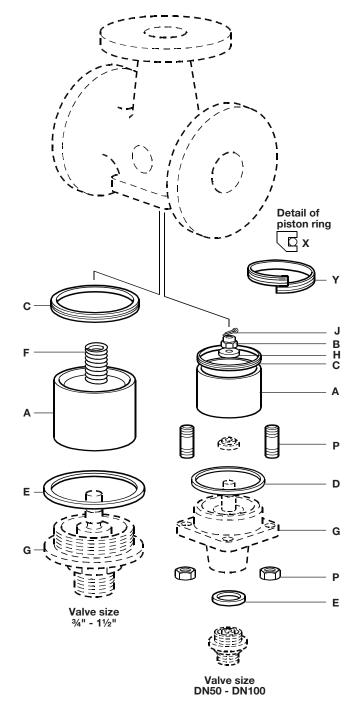

#### How to order

**Example:** 1 off Spirax Sarco DN50, TW 3-port self-acting control valve having a bronze body and flanged connections to PN25.

**Spare parts**The spare parts available are shown in heavy outline. Parts drawn in broken line are not supplied as spares.

#### Available spares

| Piston sealing ring set | 3⁄4" to 11⁄2" | C, F, E             |
|-------------------------|---------------|---------------------|
|                         | DN50 to DN100 | C, D, E             |
| Piston set              | 3⁄4" to 11⁄2" | A, C, E, F          |
|                         | DN50 to DN100 | A, B, C, D, E, J, H |
| Set of cover studs and  | P             |                     |

#### How to order spares

Always order spares by using the description given in the column headed 'Available spares' and state the size and type of valve. **Example:** 1 - Piston set for a Spirax Sarco DN50 TW 3-port self-acting control valve.