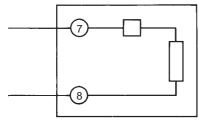

TI-P321-01

CH Issue 3

Cert. No. LRQ 0963008 ISO 9001

# **Accessories** for EL5060 and EL5061 Series Actuators

## Available accessories

EL5804 - Anti-condense heater.
EL5806 - 2 switch pack.
EL5807 - Auxiliary feedback potentiometer and gear.
EL5808 - Auxiliary feedback potentiometer without gear.

#### **Technical data**

| Accessory type    | Specification             |
|-------------------|---------------------------|
| EL5804            | 4 watt                    |
| EL5806            | 15 A resistive at 250 Vac |
| EL5807 and EL5808 | 1 000 ohms, 4 watt        |

# Wiring diagrams

# EL5804 anti-condense heater



Anti-condense heater

# EL5807 and EL5808 auxiliary potentiometers





1 000  $\Omega$  feedback potentiometers

## EL5806 auxiliary switches





Adjustable travel switches

#### How to order

**Example:** 1 off EL5807 auxiliary feedback potentiometer and gear train. For information on EL5060 and EL5061 series actuators see TI-P321-02.