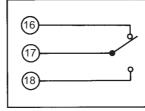

TI-P321-01

CH Issue 3

Cert. No. LRQ 0963008 ISO 9001

# **Accessories** for EL5060 and EL5061 Series Actuators

## Available accessories

EL5804 - Anti-condense heater.
EL5806 - 2 switch pack.
EL5807 - Auxiliary feedback potentiometer and gear.
EL5808 - Auxiliary feedback potentiometer without gear.

#### **Technical data**

| Accessory type    | Specification             |
|-------------------|---------------------------|
| EL5804            | 4 watt                    |
| EL5806            | 15 A resistive at 250 Vac |
| EL5807 and EL5808 | 1 000 ohms, 4 watt        |

# Wiring diagrams

# EL5804 anti-condense heater



Anti-condense heater

# EL5807 and EL5808 auxiliary potentiometers





1 000  $\Omega$  feedback potentiometers

## EL5806 auxiliary switches





Adjustable travel switches

#### How to order

**Example:** 1 off EL5807 auxiliary feedback potentiometer and gear train. For information on EL5060 and EL5061 series actuators see TI-P321-02.