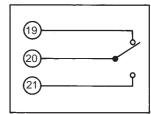

TI-P321-01

CH Issue 3

Cert. No. LRQ 0963008 ISO 9001

# **Accessories** for EL5060 and EL5061 Series Actuators

## Available accessories

EL5804 - Anti-condense heater.
EL5806 - 2 switch pack.
EL5807 - Auxiliary feedback potentiometer and gear.
EL5808 - Auxiliary feedback potentiometer without gear.

#### **Technical data**

| Accessory type    | Specification             |
|-------------------|---------------------------|
| EL5804            | 4 watt                    |
| EL5806            | 15 A resistive at 250 Vac |
| EL5807 and EL5808 | 1 000 ohms, 4 watt        |

# Wiring diagrams

# EL5804 anti-condense heater



Anti-condense heater

# EL5807 and EL5808 auxiliary potentiometers





1 000  $\Omega$  feedback potentiometers

## EL5806 auxiliary switches





Adjustable travel switches

#### How to order

**Example:** 1 off EL5807 auxiliary feedback potentiometer and gear train. For information on EL5060 and EL5061 series actuators see TI-P321-02.