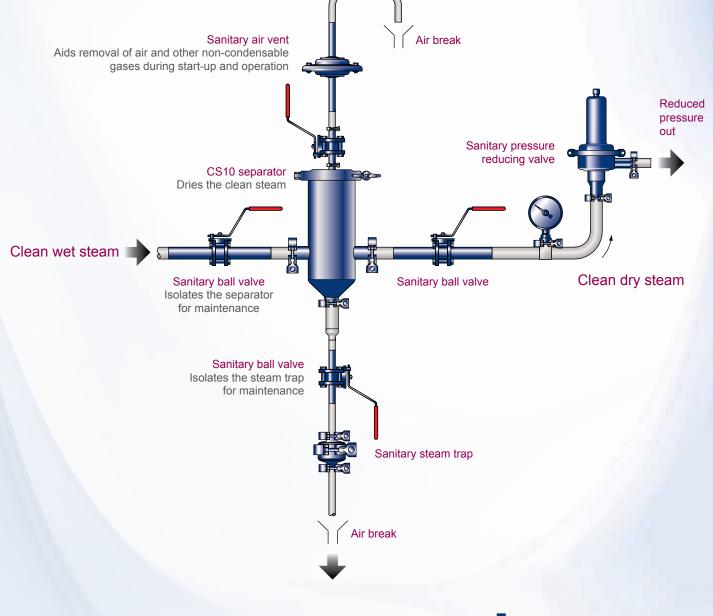

## CS10-1 Stainless steel clean steam separator

## An effective solution to ensure steam dryness

The CS10-1 is designed to remove contaminates, entrained moisture and condensate from clean and pure steam systems for critical applications. The CS10-1 ensures a minimum steam dryness of 95% which is key to successful sterilization cycles and helps you achieve compliance with industry standards such as EN 285, HTM 2010 and AAMI-ST79.

The CS10-1 has been developed to solve problems associated with wet steam, its impact on sterilization and autoclave processes as well as limiting damage to downstream control valves and equipment.